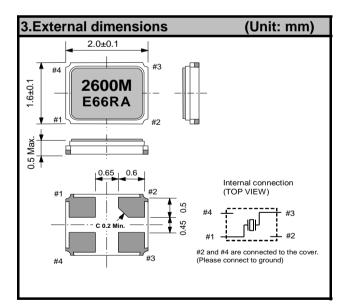

# Product nameFA-12826.000000 MHz 10.0 +10.0-10.0Product Number / Ordering codeQ22FA12800011xx

Please refer to the 5.Packing information about xx (last 2 digits)

Pb free / Complies with EU RoHS directive

| Reference weight Typ. 7 mg |
|----------------------------|
|----------------------------|

| 1.Absolute maximum ratings | 5      |      |      |      |      |                           |
|----------------------------|--------|------|------|------|------|---------------------------|
| Parameter                  | Symbol | Min. | Тур. | Max. | Unit | Conditions / Remarks      |
| Storage temperature        | T_stg  | -40  | -    | +125 | °C   | Storage as single product |
| Operating temperature      | T_use  | -40  | -    | +105 | °C   |                           |