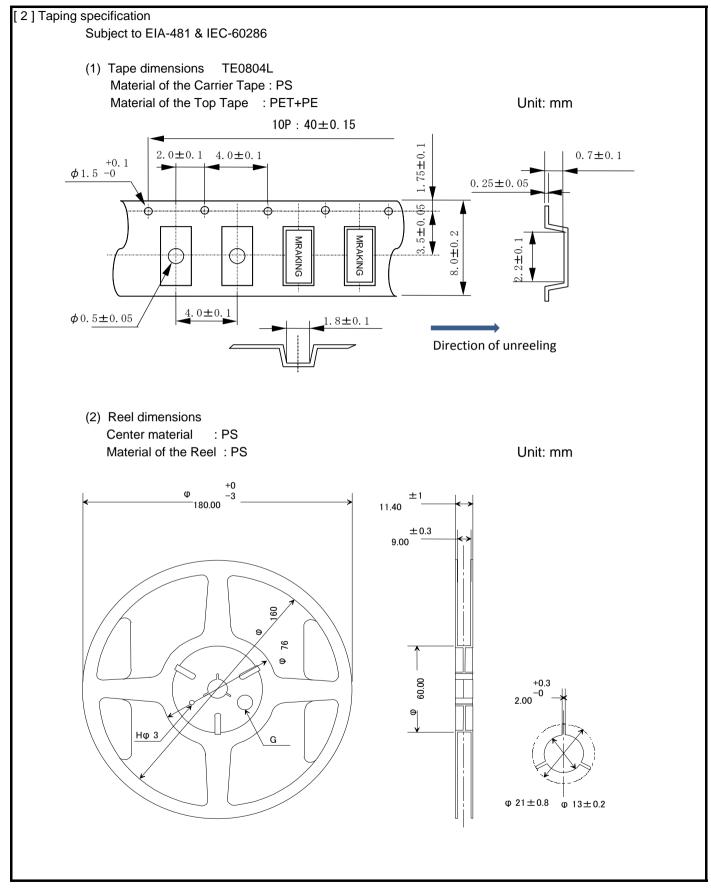

| nformati                                           | ion                               |                                                                                                            |                                                                                                                                                                            |
|----------------------------------------------------|-----------------------------------|------------------------------------------------------------------------------------------------------------|----------------------------------------------------------------------------------------------------------------------------------------------------------------------------|
| Product number last 2 digits code (xx) description |                                   |                                                                                                            | The recommended code is "18"                                                                                                                                               |
| Q22FA12                                            | 800011xx                          |                                                                                                            |                                                                                                                                                                            |
| Code                                               | Condition                         | Code                                                                                                       | Condition                                                                                                                                                                  |
| 01                                                 | Any Q'ty vinyl bag(Tape cut)      | 00                                                                                                         | 3000pcs / Reel                                                                                                                                                             |
| 11                                                 | Any Q'ty / Reel                   | 18                                                                                                         | 5000pcs / Reel                                                                                                                                                             |
| 12                                                 | 250pcs / Reel                     |                                                                                                            |                                                                                                                                                                            |
| 14                                                 | 1000pcs / Reel                    |                                                                                                            |                                                                                                                                                                            |
|                                                    | Q22FA12<br>Code<br>01<br>11<br>12 | Q22FA12800011xx   Code Condition   01 Any Q'ty vinyl bag(Tape cut)   11 Any Q'ty / Reel   12 250pcs / Reel | number last 2 digits code (xx) description   Q22FA12800011xx Code   Code Condition Code   01 Any Q'ty vinyl bag(Tape cut) 00   11 Any Q'ty / Reel 18   12 250pcs / Reel 12 |