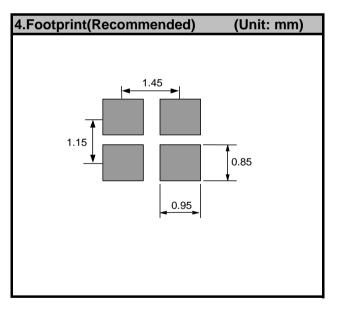

# Product nameFA-12826.000000 MHz 10.0 +10.0-10.0Product Number / Ordering codeQ22FA12800011xx

Please refer to the 5.Packing information about xx (last 2 digits)

Pb free / Complies with EU RoHS directive