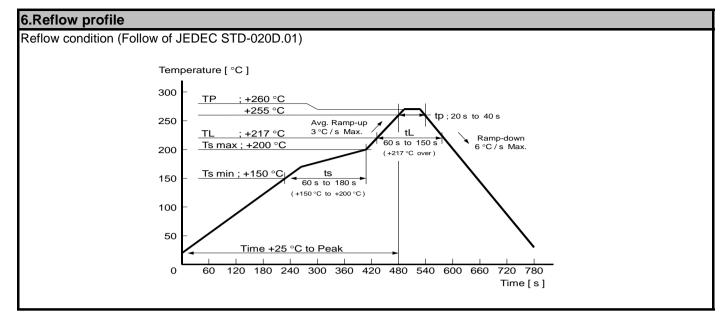

| Reference weight Typ. 7 mg |
|----------------------------|
|----------------------------|

| 1.Absolute maximum ratings | 5      |      |      |      |      |                           |
|----------------------------|--------|------|------|------|------|---------------------------|
| Parameter                  | Symbol | Min. | Тур. | Max. | Unit | Conditions / Remarks      |
| Storage temperature        | T_stg  | -40  | -    | +125 | °C   | Storage as single product |
| Operating temperature      | T_use  | -40  | -    | +105 | °C   |                           |